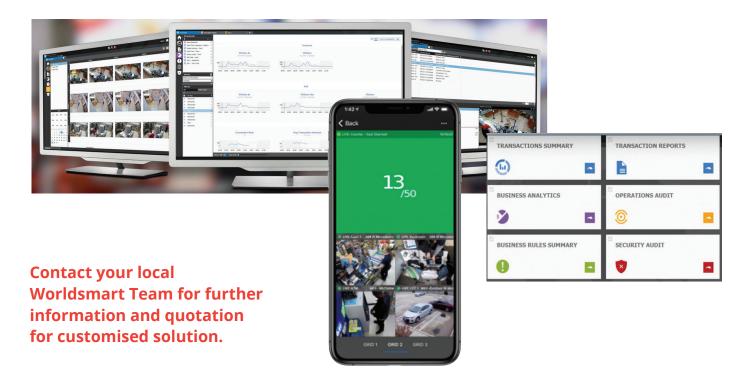

## Worldsmart Enterprise Security

Elevate your business' efficiencies through Worldsmart's AI driven enterprise solution, helping you to grow your sales, improve operational efficiencies and reduce shrinkage.

Estimated to cost the Australian retail industry \$9Billion per year, utilise the latest technologies to provide peace of mind that there are eyes on your business, and all at your fingertips.

- 24-hour theft protection monitor your enterprise from your PC, iPad or Smartphone
- Reduce shrinkage with easy to navigate data, for suspect refunds, voids, and any other transaction type with real time alerts sent to you detailing breaches
- Manage & Prevent slip and fall instances with confidence
- Dwell notifications for high value areas, line ups at the checkouts. Customer counting
- Identify high traffic areas to monitor and maximise your promotional compliance