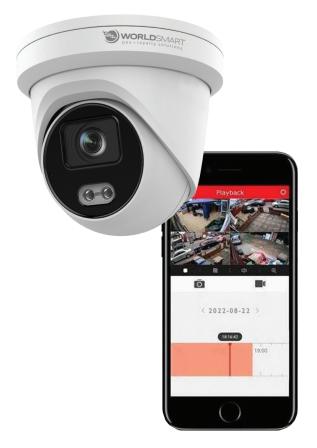

- Live view, Playback, File Management,
  Smart Analysis are just some of the features available
- Cameras, NVR's, and other custom Hardware options
- CCTV packages starting from just \$8,999ex\* for a 16-Camera solution

Colour Cameras

WORLDSMART.COM.AU

<sup>\*</sup>Pricing for Hardware & Pre-configurations only (Excludes Installation)