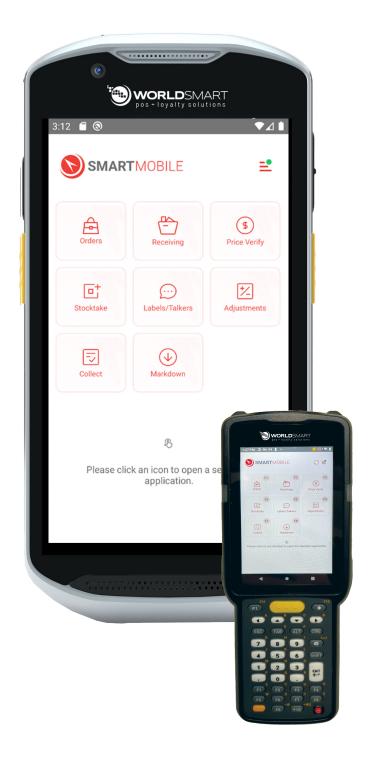

## **SMARTMOBILE** - The smarter way to manage your business from the shop floor

- Latest rugged mobile options with Android technology
- High resolution 5-inch touch display
- Offline mode for full functionality when outside your WiFi coverage
- Audible alerts improve user awareness of Deals & Promotions
- View historical sales, pricing and purchases
- Configurable limits to prevent data entry errors
- View all open orders yet to be delivered stock due in
- Create Direct Store Deliveries & Turn in orders
- Goods receiving, scan TUN or Barcodes against open orders
- Audible alerts for goods scanned not on order or quantity mismatch
- Link TUN codes to barcodes whilst receiving orders
- Auto Activate items whilst receiving goods
- Verify normal and promotional pricing
- Request Labels or Talkers
- Complete product maintenance from the shop floor
- Create and run multiple stocktakes
- Stocktake random weight items
- Set and manage Stock Locations
- Review, edit or append existing counts in multiple locations
- Stock adjustments and reason code editing
- Collect mode for flexible data capture
- Markdowns, flexible options with configurable security
- Wireless printers for Markdown labels, shelf labels and talkers
- Publish Markdowns on the web to drive sales to your store, reducing wastage
- Gander, war on wastage app integration
- 3 year extended warranty